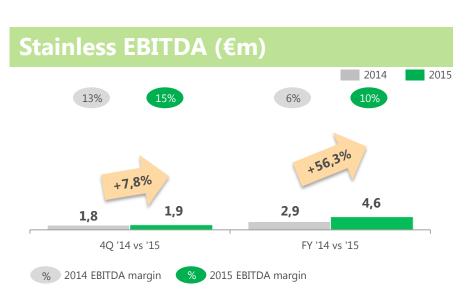

# Good quarter for stainless steel mainly driven by recovered level of volumes partially offset by lower prices

#### **Revenues Highlights**

 Compared to 2014, Stainless steel segment revenues worsened by 6% specially driven by the decrease in tons of alloys sold (-56%) in addition reduced by the decrease in average nickel prices (-16%), partially offset by higher volumes of stainless steel dust treated (+5%)

### **EBITDA Highlights**

 EBITDA above 2014 by +€1,7m mainly driven by cost management compared to the previous year

2015