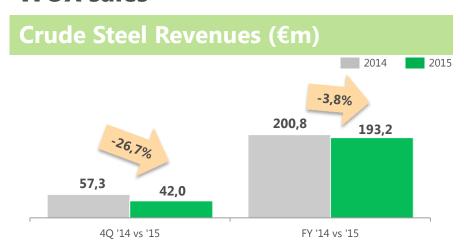

# Crude steel segment EBITDA decreased YoY mainly due to lower WOX sales

#### **Revenues Highlights**

- During 4Q the revenues dropped by 15 million due to lower tons (-4%) and specially for the lower zinc prices (-18%)
- On a full year basis, crude steel dust segment revenues decreased by 4% y/y mainly driven by:
  - the decrease in tons of WOX sold (-4%)
  - The unfavorable TCs in 2015 partially offset by the increase in zinc blended price by 6%
    - **LME zinc prices in EUR** increased on average by 7% compared to 2014. In USD the zinc prices were lower than 2014 (\$2.162 versus \$1.933 or -10,6%)
    - No zinc price forward hedging for 2015
       (options with floor @ €1.250/t). In 2014, 1H
       was hedged through swaps (€1.550/t and
       and €1.500/t in 1Q and 2Q) and 2H via
       options with floor @ €1.300/t