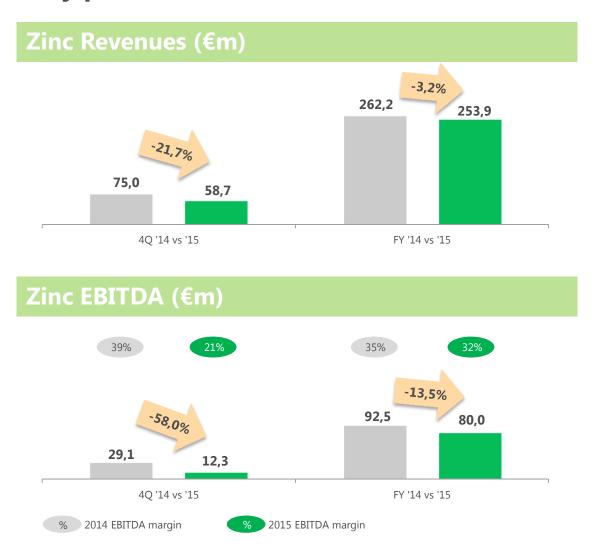

# Crude steel segment EBITDA decreased YoY mainly due to lower WOX sales

#### **Revenues Highlights**

- During 4Q the revenues dropped by 15 million due to lower tons (-4%) and specially for the lower zinc prices (-18%)
- On a full year basis, crude steel dust segment revenues decreased by 4% y/y mainly driven by:
  - the decrease in tons of WOX sold (-4%)
  - The unfavorable TCs in 2015 partially offset by the increase in zinc blended price by 6%
    - **LME zinc prices in EUR** increased on average by 7% compared to 2014. In USD the zinc prices were lower than 2014 (\$2.162 versus \$1.933 or -10,6%)
    - No zinc price forward hedging for 2015
       (options with floor @ €1.250/t). In 2014, 1H
       was hedged through swaps (€1.550/t and
       and €1.500/t in 1Q and 2Q) and 2H via
       options with floor @ €1.300/t

#### **EBITDA Highlights**

 The EBITDA reduction during both 4Q and FY15 is mainly driven by the lower WOX sales.

## Decrease in revenues and EBITDA in the Zinc business unit driven by **lower commodity prices**