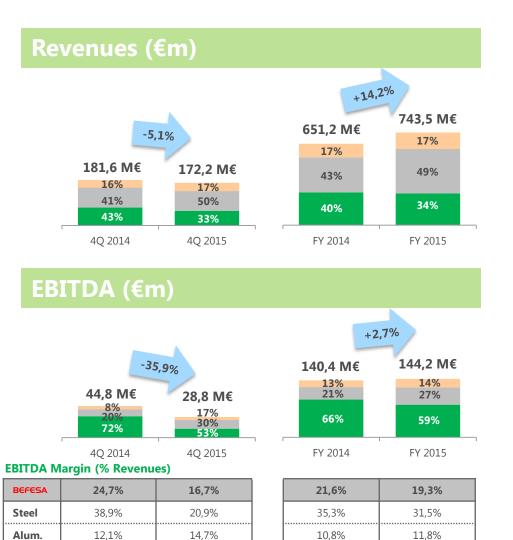

### 2015 revenues up 14% and EBITDA up 3% vs. 2014

### **Highlights**

- 2015 **consolidated revenues** amounted to €744 million, **+14% growth** compared to 2014, mainly driven by **Bernburg** (since Dec '14) and **Solarca** (since April '15)
- 2015 **consolidated EBITDA** amounted to €144 million, **+3% increase** vs 2014 ... over proportional Alu growth impact business unit mix
- 2015 EBITDA margin at solid 19%.
- Ongoing implementation of cost reduction and productivity improvement initiatives

### 2015 EBITDA Up 3% or €4 million vs. 2014

### **Consolidated P&L ('000 euros)**

| BEFESA                                               |          |          |          |          |           |          |
|------------------------------------------------------|----------|----------|----------|----------|-----------|----------|
| Profit & Loss Statement ('000 euros)                 | 4Q 2014  | 4Q 2015  | Change   | FY 2014  | FY 2015   | Change   |
| Revenue                                              | 181.562  | 172.227  | (9.335)  | 651.193  | 743.504   | 92.311   |
| EBITDA                                               | 44.832   | 28.753   | (16.079) | 140.405  | 144.183   | 3.778    |
| Depreciation, amortisation and impairment provisions | (11.705) | (67.362) | (55.657) | (46.283) | (101.678) | (55.395) |
| Financial result                                     | (18.818) | (16.953) | 1.865    | (61.901) | (63.274)  | (1.373)  |
| Earnings before taxes                                | 14.432   | (55.647) | (70.079) | 32.520   | (20.594)  | (53.114) |
| Net income                                           | 8.325    | (57.561) | (65.886) | 20.940   | (35.729)  | (56.669) |

### **Highlights**

- During 2015 the revenue of the Group amounted to 744 million euros (172 million in 4Q´14) and the EBITDA amounted to 144 million euros (29 million in 4Q´14). A 3% EBITDA YoY increase and a 14% revenue YoY increase.
- Depreciation, amortization and impairment provisions in 2015 increased 120% YoY, mainly driven due to the extraordinary write-down of book value made in 2015 to the tangible assets of Befesa Valorización de Azufre (BVA), sold at the end of December.
- **Financial result** in 2015 **decreased 2%** YoY and **Earning before taxes decreases** driven by the one time write-down previously commented.