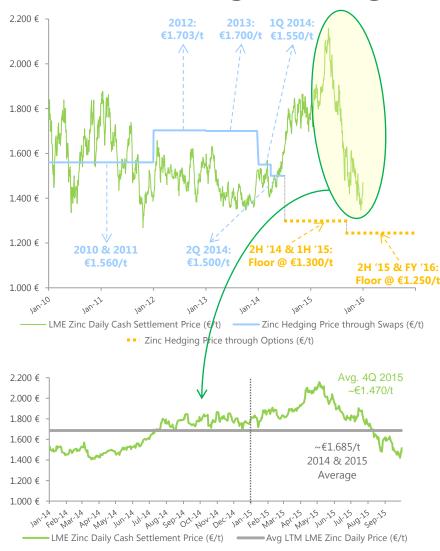

# After the upward trend seen during 1H 2015 Zinc prices strongly decreased during 2H ending the year around 1.400-1.450 €/t

#### **Zinc Prices**

- During the 4Q 2015 zinc prices traded on average below 4Q 2014 (\$1.613/t vs \$2.235/t), and approx. \$234/t below 3Q 2015 average level.
- The €/\$ FX rate during 4Q 2015 remained at the same level of 1,10 as in 3Q 2015. During 2015, the €/\$ FX rate stayed on average at 1,11.

|                                       | 4Q<br>2014 | 4Q<br>2015 | % Var. | 2014  | 2015  | % Var. |
|---------------------------------------|------------|------------|--------|-------|-------|--------|
| Befesa<br>Blended Zinc<br>Price (€/t) | 1.789      | 1.470      | -18%   | 1.644 | 1.741 | +6%    |
| Avg. LME<br>Zinc Price<br>(€/t)       | 1.789      | 1.470      | -18%   | 1.632 | 1.741 | +7%    |

#### **Hedging Strategy**

- Hedging strategy focused on ensuring min. business earnings to meet our financial obligations and benefit from recovering zinc prices.
- Hedging closed for full year 2016 and Jan ´17 through floors @ €1.250/t.
- Currently negotiating hedging for 2017.

#### **Revenues Highlights**

- During 4Q the revenues dropped by 15 million due to lower tons (-4%) and specially for the lower zinc prices (-18%)
- On a full year basis, crude steel dust segment revenues decreased by 4% y/y mainly driven by:
  - the decrease in tons of WOX sold (-4%)
  - The unfavorable TCs in 2015 partially offset by the increase in zinc blended price by 6%
    - **LME zinc prices in EUR** increased on average by 7% compared to 2014. In USD the zinc prices were lower than 2014 (\$2.162 versus \$1.933 or -10,6%)
    - No zinc price forward hedging for 2015
       (options with floor @ €1.250/t). In 2014, 1H
       was hedged through swaps (€1.550/t and
       and €1.500/t in 1Q and 2Q) and 2H via
       options with floor @ €1.300/t