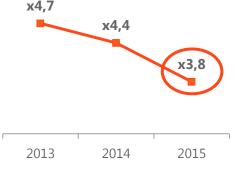

Solid and stable financing position. Continuing leverage improvement to current x3,8 down from x4,4 one year ago.

Turkey project on hold and Gulf growth project progressing.

Ongoing implementation of cost reduction and productivity improvement on plan.

**Continue improvement of financial leverage ... from x4,7 (2013)** and x4,4 (2014) to current x3,8 (2015)

<sup>(1)</sup> Excludes Factoring and Confirming of 51,9 M€

<sup>(2)</sup> Consolidated EBITDA of 144,2 M€ as of December 31st 2015