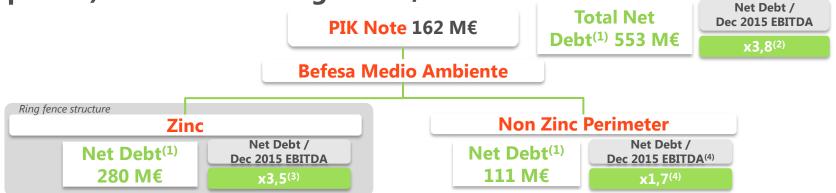

### **Debt Structure & Net Debt Position – Dec YTD 2015**

Solid and stable financing position at 3 levels (Zinc, Non-Zinc and Corporate) with total leverage at x3,8

### Total Net Debt (Excl. Fact/Conf (1)): December YTD 2015 (€m)

**Continue improvement of financial leverage ... from x4,7 (2013)** and x4,4 (2014) to current x3,8 (2015)

<sup>(1)</sup> Excludes Factoring and Confirming of 51,9 M€

<sup>(2)</sup> Consolidated EBITDA of 144,2 M€ as of December 31st 2015

<sup>(3)</sup> Zinc EBITDA of 80,1 M€ as of December 31st 2015

<sup>(4)</sup> Non Zinc EBITDA of 64,1 M€ as of December 31st 2015

Business Highlights Zinc Business Performance Non-Zinc Business
Performance