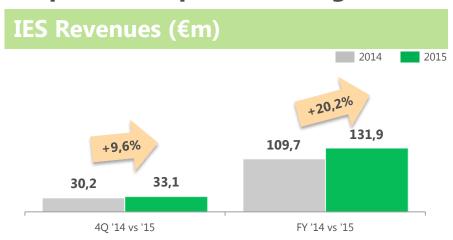

## **IES Financial Highlights**

# Strong quarter driven by contribution from Solarca, successfully acquired in April and integrated during 2015

#### **Revenues Highlights**

 During 4Q 2015 revenues increased by 10% (compared to 2014) and improved by 20% on full year basis vs 2014, mainly driven by the Solarca acquisition