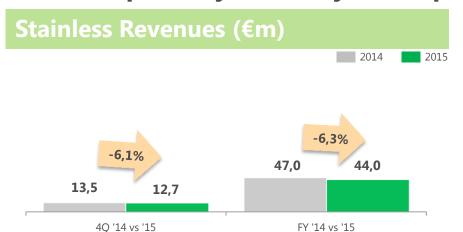

# Good quarter for stainless steel mainly driven by recovered level of volumes partially offset by lower prices

#### **Revenues Highlights**

 Compared to 2014, Stainless steel segment revenues worsened by 6% specially driven by the decrease in tons of alloys sold (-56%) in addition reduced by the decrease in average nickel prices (-16%), partially offset by higher volumes of stainless steel dust treated (+5%)

### **EBITDA Highlights**

 EBITDA above 2014 by +€1,7m mainly driven by cost management compared to the previous year

2015