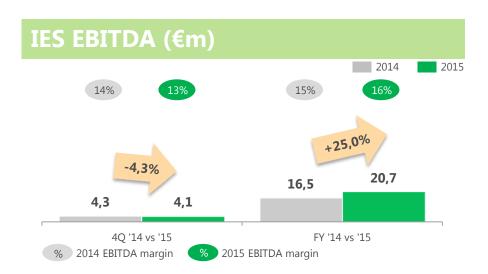

## **IES Financial Highlights**

# Strong quarter driven by contribution from Solarca, successfully acquired in April and integrated during 2015

#### **EBITDA Highlights**

 4Q 2015 EBITDA remained approx. flat compared to the same period of 2014, and improved by 25% on a full year basis vs 2014, primarily due to contribution from Solarca acquisition