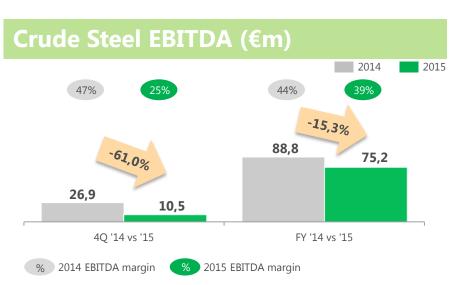

# Crude steel segment EBITDA decreased YoY mainly due to lower WOX sales

#### **EBITDA Highlights**

 The EBITDA reduction during both 4Q and FY15 is mainly driven by the lower WOX sales.