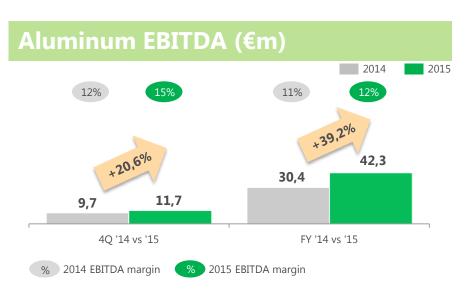

## **Aluminum Financial Highlights**

# Strong 4Q 2015 EBITDA of €12m (15% margin) driven mainly by Bernburg contribution

#### **Revenues Highlights**

- During 4Q 2015 revenues stayed flat (compared to same period of 2014) mainly driven by better secondary aluminum alloys production volumes (+45%, explained by Bernburg contribution), partially offset by lower salt slag / SPLs volumes (-4%) as well as by the aluminum alloy LME prices which decreased by -9%
- Compared to FY 2014, revenues of the business unit increased by 27% explained by higher secondary aluminum alloys production volumes (+34%, mostly explained by Bernburg contribution), higher salt slag / SPLs volumes (+6%) and aluminum alloy average LME prices (+6%)

#### **EBITDA Highlights**

 EBITDA improved by 21% (compared to 4Q 2014) and by 39% (compared to FY 2014) primarily driven by Bernburg contribution (starting in December 2014) and cost management

Business Highlights Zinc Business Performance Non-Zinc Busines
Performance