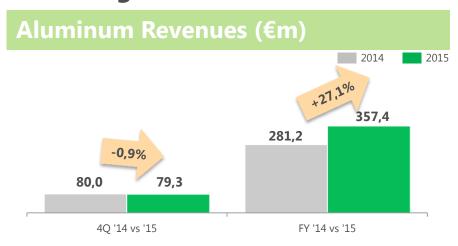

# Strong 4Q 2015 EBITDA of €12m (15% margin) driven mainly by Bernburg contribution

#### **Revenues Highlights**

- During 4Q 2015 revenues stayed flat (compared to same period of 2014) mainly driven by better secondary aluminum alloys production volumes (+45%, explained by Bernburg contribution), partially offset by lower salt slag / SPLs volumes (-4%) as well as by the aluminum alloy LME prices which decreased by -9%
- Compared to FY 2014, revenues of the business unit increased by 27% explained by higher secondary aluminum alloys production volumes (+34%, mostly explained by Bernburg contribution), higher salt slag / SPLs volumes (+6%) and aluminum alloy average LME prices (+6%)

#### **EBITDA Highlights**

 EBITDA improved by 21% (compared to 4Q 2014) and by 39% (compared to FY 2014) primarily driven by Bernburg contribution (starting in December 2014) and cost management

Business Highlights Zinc Business Performance Non-Zinc Busines
Performance